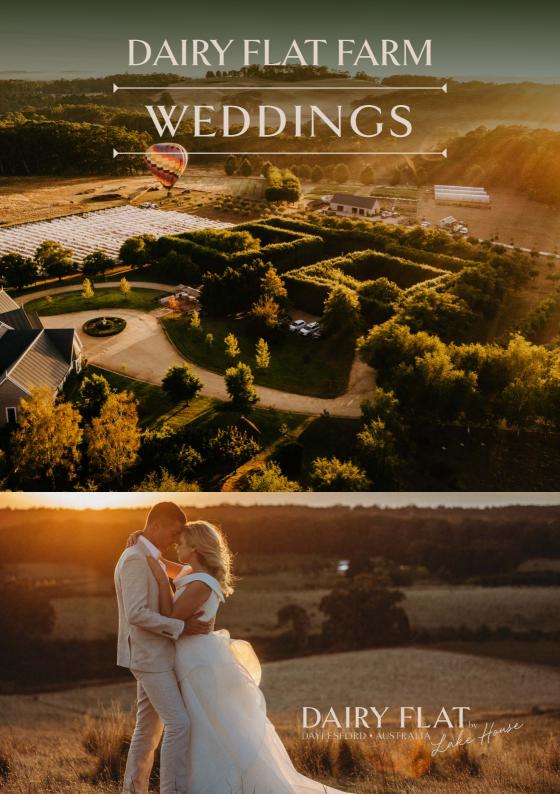

## DAIRY FLAT FARM, BEAUTIFULLY CURATED BY THE LAKE HOUSE TRIBE

Dairy Flat Lodge and Farm, located in the hamlet of Musk; just 6km from Lake House and the village of Daylesford, provides an idyllic wedding backdrop with its mountain air, starry skies, lush bushlands and rolling country hills.

Dairy Flat by Lake House is an exclusive boutique country lodge serviced by your own private concierge and nestled on an organic farm surrounded by heirloom orchard, vineyard, ornamental hedgerow gardens, wisteria walk, silver birch drive and rows of Manchurian pear. The perfect place for beautiful wedding ceremonies and marquee or open-air receptions.